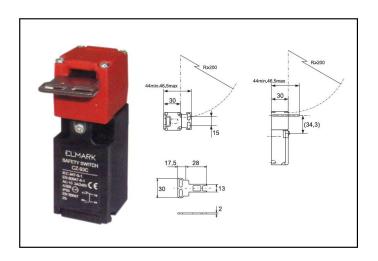

#### **Technical data:**

- Dielectric Strength: 2500V AC
- Rated current: 10A active; 3A inductive
- Insulation Resistance: 100mΩ min. (at 500VDC)
- Contact Resistance: 25mΩ
- Electrical Life (No. of cycles): 50 000 with noninductive load
- Mechanical Life (No. of cycles): 2 000 000
- Operating frequency: 30 electrical operations/ minute
- Operating speed: 0.1mm/s to 0.5m/s
- Rated voltage: 230V
- IP code: IP65