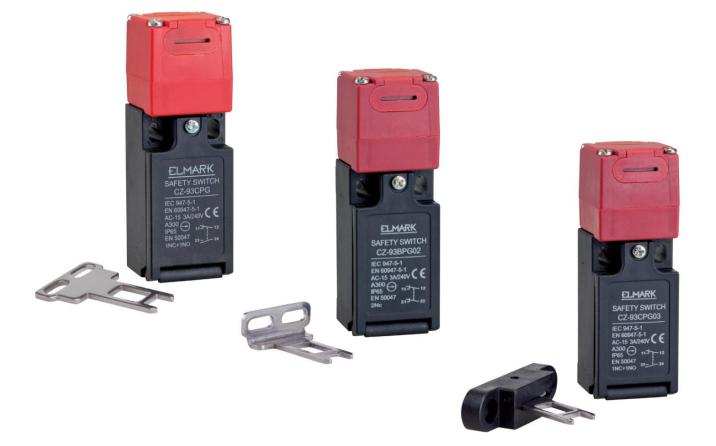

#### **Description**:

Limit switches of the CZ 93 series are Safety Key Interlock Switches. They are used in object control systems with high safety requirements. The limit switch body is mounted to the fixed system component, while the safety key is mounted to the movable system component. System operation cannot start, unless a full interlocking is achieved. Safety key interlock switches can operate at up to 10A non-inductive resistance load, 3A lamp load and 5A inductive load. They have high operating accuracy at wide variety of speeds. These limit switches are available in two versions depending on the operating contacts number: 2NC and NO+NC

#### LIMIT SWITCHES

Type of the contact system:

Variants and Dimensions:

| Туре       | Type of<br>contact<br>blocks | Key type | Power of<br>starting<br>(g) | Power of<br>release<br>(g) | Switching position | General<br>move-<br>ment | Packing /<br>Box<br>(pcs) | Catalogue<br>number |
|------------|------------------------------|----------|-----------------------------|----------------------------|--------------------|--------------------------|---------------------------|---------------------|
| CZ-93BPG01 | 2NC                          | CZ93-K1  | 147N                        | 29.4N                      | 6mm                | 28mm                     | 10 / 100                  | 46CZ08              |
| CZ-93CPG01 | NO+NC                        | CZ93-K1  | 147N                        | 29.4N                      | 6mm                | 28mm                     | 10 / 100                  | 46CZ09              |

#### LIMIT SWITCHES

| Туре       | Type of<br>contact<br>blocks | Key type | Power of<br>starting<br>(g) | Power of<br>release<br>(g) | Switching position | General<br>move-<br>ment | Packing /<br>Box<br>(pcs) | Catalogue<br>number |
|------------|------------------------------|----------|-----------------------------|----------------------------|--------------------|--------------------------|---------------------------|---------------------|
| CZ-93BPG02 | 2NC                          | CZ93-K2  | 147N                        | 29.4N                      | 6mm                | 28mm                     | 10 / 100                  | 46CZ10              |
| CZ-93CPG02 | NO+NC                        | CZ93-K2  | 147N                        | 29.4N                      | 6mm                | 28mm                     | 10 / 100                  | 46CZ11              |

| Туре       | Type of<br>contact<br>blocks | Key type | Power of<br>starting<br>(g) | Power of<br>release<br>(g) | Switching position | General<br>move-<br>ment | Packing /<br>Box<br>(pcs) | Catalogue<br>number |
|------------|------------------------------|----------|-----------------------------|----------------------------|--------------------|--------------------------|---------------------------|---------------------|
| CZ-93BPG03 | 2NC                          | CZ93-K3  | 147N                        | 29.4N                      | 6mm                | 28mm                     | 10 / 100                  | 46CZ12              |
| CZ-93CPG03 | NO+NC                        | CZ93-K3  | 147N                        | 29.4N                      | 6mm                | 28mm                     | 10 / 100                  | 46CZ13              |

**EL®MARK** The Brand of Electricity

Key CZ 93:

| Туре       | Key Actuating | Packing / Box<br>(pcs) | Catalogue number |
|------------|---------------|------------------------|------------------|
| CZ 93 – K1 | Horizontal    | 1 / 100                | 46CZ931          |
| CZ 93 – K2 | Vertical      | 1 / 100                | 46CZ932          |
| CZ 93 – K3 | Adjustable    | 1/100                  | 46CZ933          |