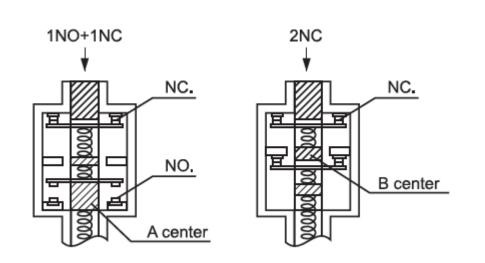

#### **Description**:

Limit switches of the CZ 93 series are Safety Key Interlock Switches. They are used in object control systems with high safety requirements. The limit switch body is mounted to the fixed system component, while the safety key is mounted to the movable system component. System operation cannot start, unless a full interlocking is achieved. Safety key interlock switches can operate at up to 10A non-inductive resistance load, 3A lamp load and 5A inductive load. They have high operating accuracy at wide variety of speeds. These limit switches are available in two versions depending on the operating contacts number: 2NC and NO+NC

#### LIMIT SWITCHES

Type of the contact system:

Variants and Dimensions:

| Туре       | Type of<br>contact<br>blocks | Key type | Power of<br>starting<br>(g) | Power of<br>release<br>(g) | Switching position | General<br>move-<br>ment | Packing /<br>Box<br>(pcs) | Catalogue<br>number |
|------------|------------------------------|----------|-----------------------------|----------------------------|--------------------|--------------------------|---------------------------|---------------------|
| CZ-93BPG01 | 2NC                          | CZ93-K1  | 147N                        | 29.4N                      | 6mm                | 28mm                     | 10 / 100                  | 46CZ08              |
| CZ-93CPG01 | NO+NC                        | CZ93-K1  | 147N                        | 29.4N                      | 6mm                | 28mm                     | 10 / 100                  | 46CZ09              |

#### LIMIT SWITCHES

| Туре       | Type of<br>contact<br>blocks | Key type | Power of<br>starting<br>(g) | Power of<br>release<br>(g) | Switching position | General<br>move-<br>ment | Packing /<br>Box<br>(pcs) | Catalogue<br>number |
|------------|------------------------------|----------|-----------------------------|----------------------------|--------------------|--------------------------|---------------------------|---------------------|
| CZ-93BPG02 | 2NC                          | CZ93-K2  | 147N                        | 29.4N                      | 6mm                | 28mm                     | 10 / 100                  | 46CZ10              |
| CZ-93CPG02 | NO+NC                        | CZ93-K2  | 147N                        | 29.4N                      | 6mm                | 28mm                     | 10 / 100                  | 46CZ11              |

| Туре       | Type of<br>contact<br>blocks | Key type | Power of<br>starting<br>(g) | Power of<br>release<br>(g) | Switching position | General<br>move-<br>ment | Packing /<br>Box<br>(pcs) | Catalogue<br>number |
|------------|------------------------------|----------|-----------------------------|----------------------------|--------------------|--------------------------|---------------------------|---------------------|
| CZ-93BPG03 | 2NC                          | CZ93-K3  | 147N                        | 29.4N                      | 6mm                | 28mm                     | 10 / 100                  | 46CZ12              |
| CZ-93CPG03 | NO+NC                        | CZ93-K3  | 147N                        | 29.4N                      | 6mm                | 28mm                     | 10 / 100                  | 46CZ13              |