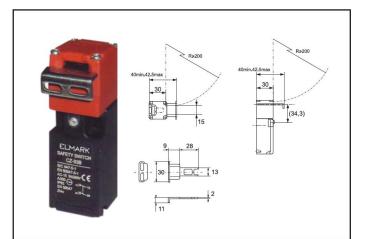

#### **Description**:

Limit switches of the CZ 93 series are Safety Key Interlock Switches. They are used in object control systems with high safety requirements. The limit switch body is mounted to the fixed system component, while the safety key is mounted to the movable system component. System operation cannot start, unless a full interlocking is achieved. Safety key interlock switches can operate at up to 10A non-inductive resistance load, 3A lamp load and 5A inductive load. They have high operating accuracy at wide variety of speeds. These limit switches are available in two versions depending on the operating contacts number: 2NC and NO+NC

#### LIMIT SWITCHES

Type of the contact system:

Variants and Dimensions:

| Туре       | Type of<br>contact<br>blocks | Key type | Power of<br>starting<br>(g) | Power of<br>release<br>(g) | Switching position | General<br>move-<br>ment | Packing /<br>Box<br>(pcs) | Catalogue<br>number |
|------------|------------------------------|----------|-----------------------------|----------------------------|--------------------|--------------------------|---------------------------|---------------------|
| CZ-93BPG01 | 2NC                          | CZ93-K1  | 147N                        | 29.4N                      | 6mm                | 28mm                     | 10 / 100                  | 46CZ08              |
| CZ-93CPG01 | NO+NC                        | CZ93-K1  | 147N                        | 29.4N                      | 6mm                | 28mm                     | 10 / 100                  | 46CZ09              |

#### LIMIT SWITCHES

| Туре       | Type of<br>contact<br>blocks | Key type | Power of<br>starting<br>(g) | Power of<br>release<br>(g) | Switching position | General<br>move-<br>ment | Packing /<br>Box<br>(pcs) | Catalogue<br>number |
|------------|------------------------------|----------|-----------------------------|----------------------------|--------------------|--------------------------|---------------------------|---------------------|
| CZ-93BPG02 | 2NC                          | CZ93-K2  | 147N                        | 29.4N                      | 6mm                | 28mm                     | 10 / 100                  | 46CZ10              |
| CZ-93CPG02 | NO+NC                        | CZ93-K2  | 147N                        | 29.4N                      | 6mm                | 28mm                     | 10 / 100                  | 46CZ11              |

| Туре       | Type of<br>contact<br>blocks | Key type | Power of<br>starting<br>(g) | Power of<br>release<br>(g) | Switching position | General<br>move-<br>ment | Packing /<br>Box<br>(pcs) | Catalogue<br>number |
|------------|------------------------------|----------|-----------------------------|----------------------------|--------------------|--------------------------|---------------------------|---------------------|
| CZ-93BPG03 | 2NC                          | CZ93-K3  | 147N                        | 29.4N                      | 6mm                | 28mm                     | 10 / 100                  | 46CZ12              |
| CZ-93CPG03 | NO+NC                        | CZ93-K3  | 147N                        | 29.4N                      | 6mm                | 28mm                     | 10 / 100                  | 46CZ13              |