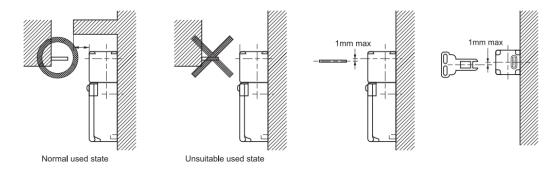

Note: To prevent the wear and the space should be within 1mm between the key and middle of the insert hole.