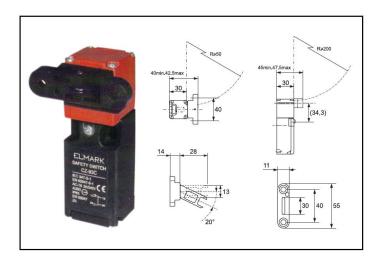

#### **Description**:

Limit switches of the CZ 93 series are Safety Key Interlock Switches. They are used in object control systems with high safety requirements. The limit switch body is mounted to the fixed system component, while the safety key is mounted to the movable system component. System operation cannot start, unless a full interlocking is achieved. Safety key interlock switches can operate at up to 10A non-inductive resistance load, 3A lamp load and 5A inductive load. They have high operating accuracy at wide variety of speeds. These limit switches are available in two versions depending on the operating contacts number: 2NC and NO+NC

#### LIMIT SWITCHES

Type of the contact system:

Variants and Dimensions:

| Туре       | Type of<br>contact<br>blocks | Key type | Power of<br>starting<br>(g) | Power of<br>release<br>(g) | Switching position | General<br>move-<br>ment | Packing /<br>Box<br>(pcs) | Catalogue<br>number |
|------------|------------------------------|----------|-----------------------------|----------------------------|--------------------|--------------------------|---------------------------|---------------------|
| CZ-93BPG01 | 2NC                          | CZ93-K1  | 147N                        | 29.4N                      | 6mm                | 28mm                     | 10 / 100                  | 46CZ08              |
| CZ-93CPG01 | NO+NC                        | CZ93-K1  | 147N                        | 29.4N                      | 6mm                | 28mm                     | 10 / 100                  | 46CZ09              |

#### LIMIT SWITCHES

| Туре       | Type of<br>contact<br>blocks | Key type | Power of<br>starting<br>(g) | Power of<br>release<br>(g) | Switching position | General<br>move-<br>ment | Packing /<br>Box<br>(pcs) | Catalogue<br>number |
|------------|------------------------------|----------|-----------------------------|----------------------------|--------------------|--------------------------|---------------------------|---------------------|
| CZ-93BPG02 | 2NC                          | CZ93-K2  | 147N                        | 29.4N                      | 6mm                | 28mm                     | 10 / 100                  | 46CZ10              |
| CZ-93CPG02 | NO+NC                        | CZ93-K2  | 147N                        | 29.4N                      | 6mm                | 28mm                     | 10 / 100                  | 46CZ11              |

| Туре       | Type of<br>contact<br>blocks | Key type | Power of<br>starting<br>(g) | Power of<br>release<br>(g) | Switching position | General<br>move-<br>ment | Packing /<br>Box<br>(pcs) | Catalogue<br>number |
|------------|------------------------------|----------|-----------------------------|----------------------------|--------------------|--------------------------|---------------------------|---------------------|
| CZ-93BPG03 | 2NC                          | CZ93-K3  | 147N                        | 29.4N                      | 6mm                | 28mm                     | 10 / 100                  | 46CZ12              |
| CZ-93CPG03 | NO+NC                        | CZ93-K3  | 147N                        | 29.4N                      | 6mm                | 28mm                     | 10 / 100                  | 46CZ13              |